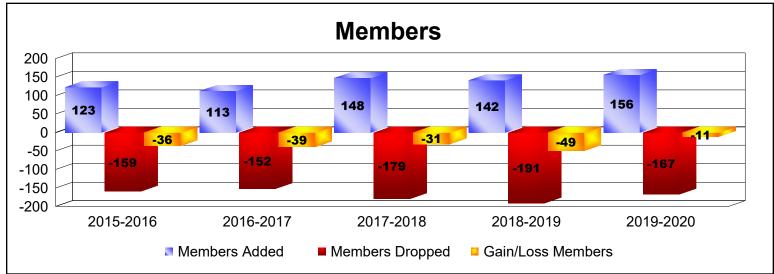

District 13 OH2 As of June 2020 Cumulative

| Year      | New<br>Clubs | Dropped<br>Clubs | Gain/<br>Loss<br>Clubs | New<br>Members | Charter<br>Members | Reinstate<br>Members | Transfer<br>Members | Total<br>Member<br>Added | Total<br>Members<br>Dropped | Gain/<br>Loss<br>Members |
|-----------|--------------|------------------|------------------------|----------------|--------------------|----------------------|---------------------|--------------------------|-----------------------------|--------------------------|
| 2015-2016 | 0            | 0                | 0                      | 114            | 0                  | 3                    | 6                   | 123                      | -159                        | -36                      |
| 2016-2017 | 0            | 0                | 0                      | 105            | 0                  | 5                    | 3                   | 113                      | -152                        | -39                      |
| 2017-2018 | 0            | -1               | -1                     | 139            | 1                  | 4                    | 4                   | 148                      | -179                        | -31                      |
| 2018-2019 | 1            | -1               | 0                      | 101            | 33                 | 4                    | 4                   | 142                      | -191                        | -49                      |
| 2019-2020 | 1            | 0                | 1                      | 111            | 31                 | 7                    | 7                   | 156                      | -167                        | -11                      |
| Average   | 0            | 0                | 0                      | 114            | 13                 | 5                    | 5                   | 136                      | -170                        | -33                      |