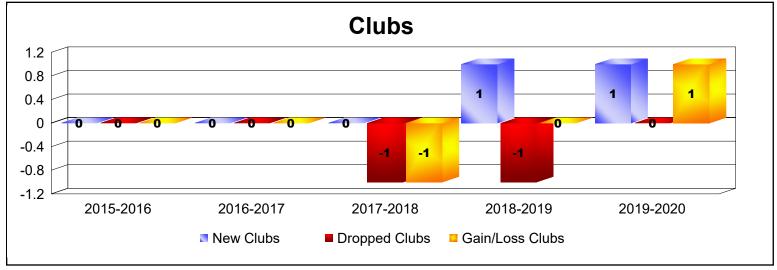

District 13 OH2 As of June 2020 Cumulative

| Year      | New<br>Clubs | Dropped<br>Clubs | Gain/<br>Loss<br>Clubs | New<br>Members | Charter<br>Members | Reinstate<br>Members | Transfer<br>Members | Total<br>Member<br>Added | Total<br>Members<br>Dropped | Gain/<br>Loss<br>Members |
|-----------|--------------|------------------|------------------------|----------------|--------------------|----------------------|---------------------|--------------------------|-----------------------------|--------------------------|
| 2015-2016 | 0            | 0                | 0                      | 114            | 0                  | 3                    | 6                   | 123                      | -159                        | -36                      |
| 2016-2017 | 0            | 0                | 0                      | 105            | 0                  | 5                    | 3                   | 113                      | -152                        | -39                      |
| 2017-2018 | 0            | -1               | -1                     | 139            | 1                  | 4                    | 4                   | 148                      | -179                        | -31                      |
| 2018-2019 | 1            | -1               | 0                      | 101            | 33                 | 4                    | 4                   | 142                      | -191                        | -49                      |
| 2019-2020 | 1            | 0                | 1                      | 111            | 31                 | 7                    | 7                   | 156                      | -167                        | -11                      |
| Average   | 0            | 0                | 0                      | 114            | 13                 | 5                    | 5                   | 136                      | -170                        | -33                      |